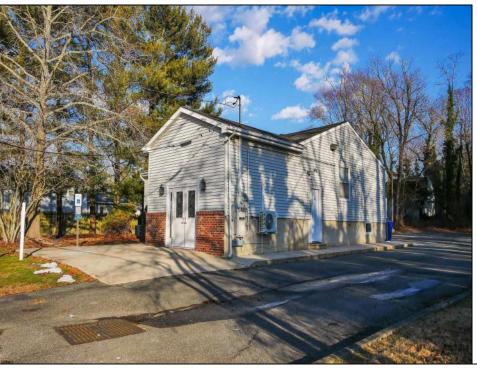

## **COMMENTS**

PRIME COMMERCIAL OFFICE BUILDING - 1416 N MAIN STREET Exceptional professional office space in highly visible Main Street location. This well-appointed building features: Up to 8 private offices providing flexible space for multiple practitioners or a growing business Welcoming reception area to greet clients and manage daily operations Dedicated conference room perfect for meetings, presentations, and team collaboration Multiple off-street parking spaces ensuring convenient access for staff and visitors Premium street visibility maximizing exposure and business presence Ideal for medical practices, law firms, financial services, or other professional services. The versatile layout accommodates both single-tenant occupancy or multi-tenant professional suites. Contact us today to schedule a viewing of this outstanding commercial property.