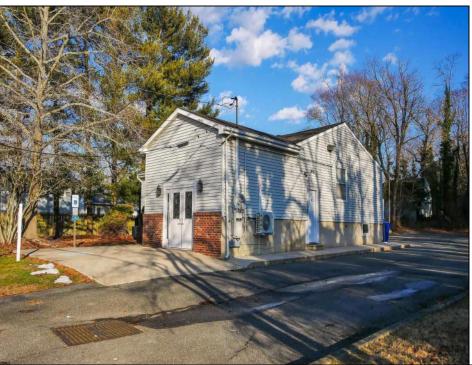

## **COMMENTS**

PRIME COMMERCIAL OFFICE BUILDING - 1416 N MAIN STREET Exceptional professional office space in highly visible Main Street location. This well-appointed building features: Up to 8 private offices providing flexible space for multiple practitioners or a growing business Welcoming reception area to greet clients and manage daily operations Dedicated conference room perfect for meetings, presentations, and team collaboration Multiple off-street parking spaces ensuring convenient access for staff and visitors Premium street visibility maximizing exposure and business presence Ideal for medical practices, law firms, financial services, or other professional services. The versatile layout accommodates both single-tenant occupancy or multi-tenant professional suites. Contact us today to schedule a viewing of this outstanding commercial property.