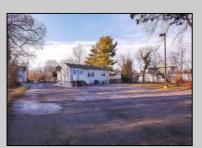

## **COMMENTS**

PRIME COMMERCIAL OFFICE BUILDING - 1416 N MAIN STREET Exceptional professional office space in highly visible Main Street location. This well-appointed building features: Up to 8 private offices providing flexible space for multiple practitioners or a growing business Welcoming reception area to greet clients and manage daily operations Dedicated conference room perfect for meetings, presentations, and team collaboration Multiple off-street parking spaces ensuring convenient access for staff and visitors Premium street visibility maximizing exposure and business presence Ideal for medical practices, law firms, financial services, or other professional services. The versatile layout accommodates both single-tenant occupancy or multi-tenant professional suites. Contact us today to schedule a viewing of this outstanding commercial property.

## PROPERTY DETAILS

| 1 1121 = 111 1 = = 11 11=2 |                       |                   |                  |
|----------------------------|-----------------------|-------------------|------------------|
| Exterior                   | OutsideFeatures       | ParkingGarage     | InteriorFeatures |
| Brick                      | Security Light/System | 11 or More Spaces | Restroom         |
| Vinyl                      |                       | Off Street        | Security System  |
|                            |                       |                   | Smoke/Fire Alarm |