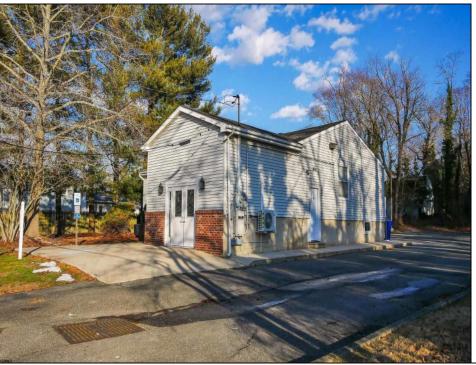

## **COMMENTS**

PRIME COMMERCIAL OFFICE BUILDING - 1416 N MAIN STREET Exceptional professional office space in highly visible Main Street location. This well-appointed building features: Up to 8 private offices providing flexible space for multiple practitioners or a growing business Welcoming reception area to greet clients and manage daily operations Dedicated conference room perfect for meetings, presentations, and team collaboration Multiple off-street parking spaces ensuring convenient access for staff and visitors Premium street visibility maximizing exposure and business presence Ideal for medical practices, law firms, financial services, or other professional services. The versatile layout accommodates both single-tenant occupancy or multi-tenant professional suites. Contact us today to schedule a viewing of this outstanding commercial property.