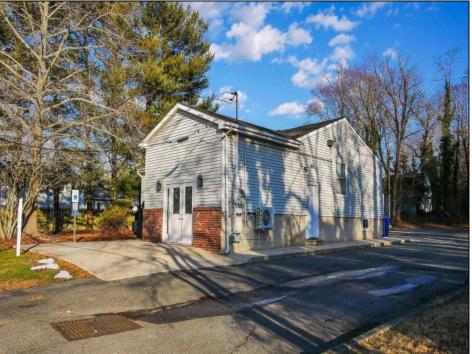

## **COMMENTS**

PRIME COMMERCIAL OFFICE BUILDING - 1416 N MAIN STREET Exceptional professional office space in highly visible Main Street location. This well-appointed building features: Up to 8 private offices providing flexible space for multiple practitioners or a growing business Welcoming reception area to greet clients and manage daily operations Dedicated conference room perfect for meetings, presentations, and team collaboration Multiple off-street parking spaces ensuring convenient access for staff and visitors Premium street visibility maximizing exposure and business presence Ideal for medical practices, law firms, financial services, or other professional services. The versatile layout accommodates both single-tenant occupancy or multi-tenant professional suites. Contact us today to schedule a viewing of this outstanding commercial property.

## PROPERTY DETAILS

| = =      |                       |                   |                                     |
|----------|-----------------------|-------------------|-------------------------------------|
| Exterior | OutsideFeatures       | ParkingGarage     | InteriorFeatures                    |
| Brick    | Security Light/System | 11 or More Spaces | Restroom                            |
| Vinyl    |                       | Off Street        | Security System<br>Smoke/Fire Alarm |
|          |                       |                   |                                     |