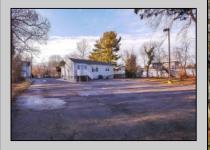

## **COMMENTS**

PRIME COMMERCIAL OFFICE BUILDING - 1416 N MAIN STREET Exceptional professional office space in highly visible Main Street location. This well-appointed building features: Up to 8 private offices providing flexible space for multiple practitioners or a growing business Welcoming reception area to greet clients and manage daily operations Dedicated conference room perfect for meetings, presentations, and team collaboration Multiple off-street parking spaces ensuring convenient access for staff and visitors Premium street visibility maximizing exposure and business presence Ideal for medical practices, law firms, financial services, or other professional services. The versatile layout accommodates both single-tenant occupancy or multi-tenant professional suites. Contact us today to schedule a viewing of this outstanding commercial property.

## PROPERTY DETAILS

| TROI ENTI DETAILS |                       |                                 |                                                 |
|-------------------|-----------------------|---------------------------------|-------------------------------------------------|
| Exterior          | OutsideFeatures       | ParkingGarage                   | InteriorFeatures                                |
| Brick<br>Vinyl    | Security Light/System | 11 or More Spaces<br>Off Street | Restroom<br>Security System<br>Smoke/Fire Alarm |
|                   |                       |                                 |                                                 |