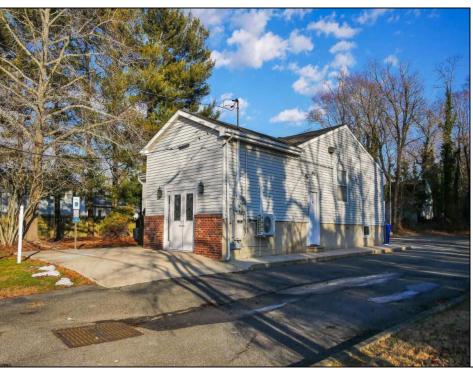

## **COMMENTS**

PRIME COMMERCIAL OFFICE BUILDING - 1416 N MAIN STREET Exceptional professional office space in highly visible Main Street location. This well-appointed building features: Up to 8 private offices providing flexible space for multiple practitioners or a growing business Welcoming reception area to greet clients and manage daily operations Dedicated conference room perfect for meetings, presentations, and team collaboration Multiple off-street parking spaces ensuring convenient access for staff and visitors Premium street visibility maximizing exposure and business presence Ideal for medical practices, law firms, financial services, or other professional services. The versatile layout accommodates both single-tenant occupancy or multi-tenant professional suites. Contact us today to schedule a viewing of this outstanding commercial property.

## PROPERTY DETAILS

| TROI ENTI DETAILS |                       |                                 |                                                 |
|-------------------|-----------------------|---------------------------------|-------------------------------------------------|
| Exterior          | OutsideFeatures       | ParkingGarage                   | InteriorFeatures                                |
| Brick<br>Vinyl    | Security Light/System | 11 or More Spaces<br>Off Street | Restroom<br>Security System<br>Smoke/Fire Alarm |
|                   |                       |                                 |                                                 |