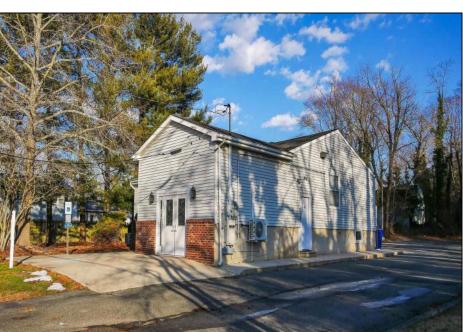

## **COMMENTS**

PRIME COMMERCIAL OFFICE BUILDING - 1416 N MAIN STREET Exceptional professional office space in highly visible Main Street location. This well-appointed building features: Up to 8 private offices providing flexible space for multiple practitioners or a growing business Welcoming reception area to greet clients and manage daily operations Dedicated conference room perfect for meetings, presentations, and team collaboration Multiple off-street parking spaces ensuring convenient access for staff and visitors Premium street visibility maximizing exposure and business presence Ideal for medical practices, law firms, financial services, or other professional services. The versatile layout accommodates both single-tenant occupancy or multi-tenant professional suites. Contact us today to schedule a viewing of this outstanding commercial property.

## PROPERTY DETAILS

| = =      |                       |                   |                                  |
|----------|-----------------------|-------------------|----------------------------------|
| Exterior | OutsideFeatures       | ParkingGarage     | InteriorFeatures                 |
| Brick    | Security Light/System | 11 or More Spaces | Restroom                         |
| Vinyl    |                       | Off Street        | Security System Smoke/Fire Alarm |
|          |                       |                   | Smoke/File Alaim                 |