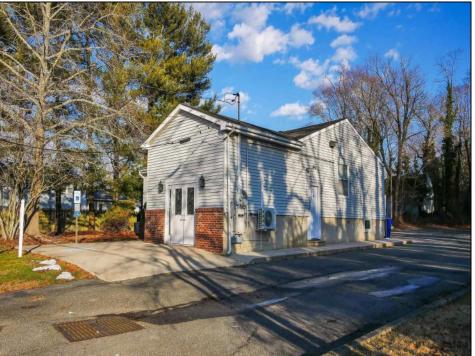

## **COMMENTS**

PRIME COMMERCIAL OFFICE BUILDING - 1416 N MAIN STREET Exceptional professional office space in highly visible Main Street location. This well-appointed building features: Up to 8 private offices providing flexible space for multiple practitioners or a growing business Welcoming reception area to greet clients and manage daily operations Dedicated conference room perfect for meetings, presentations, and team collaboration Multiple off-street parking spaces ensuring convenient access for staff and visitors Premium street visibility maximizing exposure and business presence Ideal for medical practices, law firms, financial services, or other professional services. The versatile layout accommodates both single-tenant occupancy or multi-tenant professional suites. Contact us today to schedule a viewing of this outstanding commercial property.

## PROPERTY DETAILS

| 1 1121 = 111 1 = = 11 11=2 |                       |                   |                  |
|----------------------------|-----------------------|-------------------|------------------|
| Exterior                   | OutsideFeatures       | ParkingGarage     | InteriorFeatures |
| Brick                      | Security Light/System | 11 or More Spaces | Restroom         |
| Vinyl                      |                       | Off Street        | Security System  |
|                            |                       |                   | Smoke/Fire Alarm |