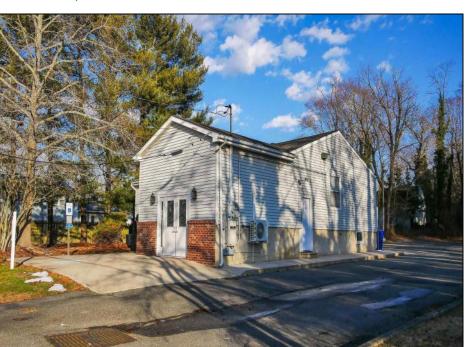

## **COMMENTS**

PRIME COMMERCIAL OFFICE BUILDING - 1416 N MAIN STREET Exceptional professional office space in highly visible Main Street location. This well-appointed building features: Up to 8 private offices providing flexible space for multiple practitioners or a growing business Welcoming reception area to greet clients and manage daily operations Dedicated conference room perfect for meetings, presentations, and team collaboration Multiple off-street parking spaces ensuring convenient access for staff and visitors Premium street visibility maximizing exposure and business presence Ideal for medical practices, law firms, financial services, or other professional services. The versatile layout accommodates both single-tenant occupancy or multi-tenant professional suites. Contact us today to schedule a viewing of this outstanding commercial property.

## PROPERTY DETAILS

| 1 1121 = 111 1 = = 11 11=2 |                       |                   |                  |
|----------------------------|-----------------------|-------------------|------------------|
| Exterior                   | OutsideFeatures       | ParkingGarage     | InteriorFeatures |
| Brick                      | Security Light/System | 11 or More Spaces | Restroom         |
| Vinyl                      |                       | Off Street        | Security System  |
|                            |                       |                   | Smoke/Fire Alarm |