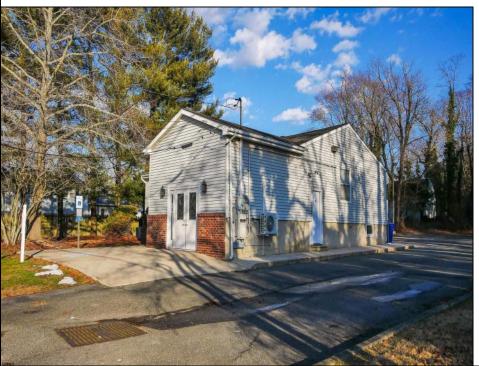

## **COMMENTS**

PRIME COMMERCIAL OFFICE BUILDING - 1416 N MAIN STREET Exceptional professional office space in highly visible Main Street location. This well-appointed building features: Up to 8 private offices providing flexible space for multiple practitioners or a growing business Welcoming reception area to greet clients and manage daily operations Dedicated conference room perfect for meetings, presentations, and team collaboration Multiple off-street parking spaces ensuring convenient access for staff and visitors Premium street visibility maximizing exposure and business presence Ideal for medical practices, law firms, financial services, or other professional services. The versatile layout accommodates both single-tenant occupancy or multi-tenant professional suites. Contact us today to schedule a viewing of this outstanding commercial property.