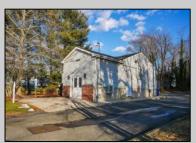

## **COMMENTS**

PRIME COMMERCIAL OFFICE BUILDING - 1416 N MAIN STREET Exceptional professional office space in highly visible Main Street location. This well-appointed building features: Up to 8 private offices providing flexible space for multiple practitioners or a growing business Welcoming reception area to greet clients and manage daily operations Dedicated conference room perfect for meetings, presentations, and team collaboration Multiple off-street parking spaces ensuring convenient access for staff and visitors Premium street visibility maximizing exposure and business presence Ideal for medical practices, law firms, financial services, or other professional services. The versatile layout accommodates both single-tenant occupancy or multi-tenant professional suites. Contact us today to schedule a viewing of this outstanding commercial property.

## PROPERTY DETAILS

| = =      |                       |                   |                                     |
|----------|-----------------------|-------------------|-------------------------------------|
| Exterior | OutsideFeatures       | ParkingGarage     | InteriorFeatures                    |
| Brick    | Security Light/System | 11 or More Spaces | Restroom                            |
| Vinyl    |                       | Off Street        | Security System<br>Smoke/Fire Alarm |
|          |                       |                   |                                     |