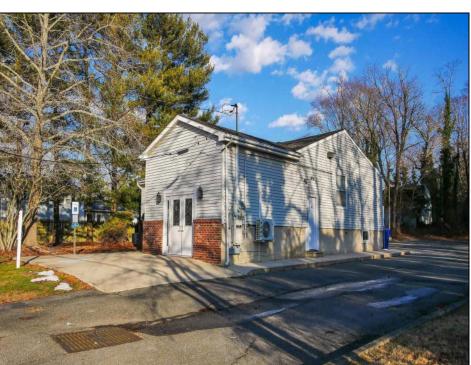

## **COMMENTS**

PRIME COMMERCIAL OFFICE BUILDING - 1416 N MAIN STREET Exceptional professional office space in highly visible Main Street location. This well-appointed building features: Up to 8 private offices providing flexible space for multiple practitioners or a growing business Welcoming reception area to greet clients and manage daily operations Dedicated conference room perfect for meetings, presentations, and team collaboration Multiple off-street parking spaces ensuring convenient access for staff and visitors Premium street visibility maximizing exposure and business presence Ideal for medical practices, law firms, financial services, or other professional services. The versatile layout accommodates both single-tenant occupancy or multi-tenant professional suites. Contact us today to schedule a viewing of this outstanding commercial property.