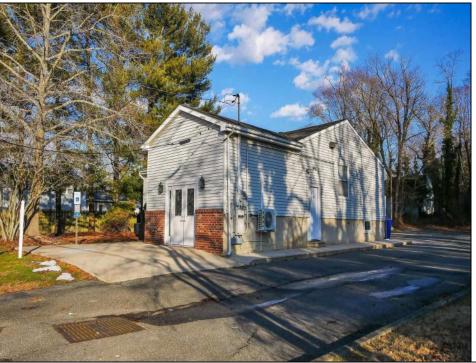

## **COMMENTS**

PRIME COMMERCIAL OFFICE BUILDING - 1416 N MAIN STREET Exceptional professional office space in highly visible Main Street location. This well-appointed building features: Up to 8 private offices providing flexible space for multiple practitioners or a growing business Welcoming reception area to greet clients and manage daily operations Dedicated conference room perfect for meetings, presentations, and team collaboration Multiple off-street parking spaces ensuring convenient access for staff and visitors Premium street visibility maximizing exposure and business presence Ideal for medical practices, law firms, financial services, or other professional services. The versatile layout accommodates both single-tenant occupancy or multi-tenant professional suites. Contact us today to schedule a viewing of this outstanding commercial property.