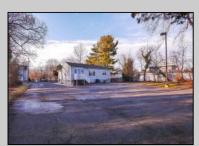

## **COMMENTS**

PRIME COMMERCIAL OFFICE BUILDING - 1416 N MAIN STREET Exceptional professional office space in highly visible Main Street location. This well-appointed building features: Up to 8 private offices providing flexible space for multiple practitioners or a growing business Welcoming reception area to greet clients and manage daily operations Dedicated conference room perfect for meetings, presentations, and team collaboration Multiple off-street parking spaces ensuring convenient access for staff and visitors Premium street visibility maximizing exposure and business presence Ideal for medical practices, law firms, financial services, or other professional services. The versatile layout accommodates both single-tenant occupancy or multi-tenant professional suites. Contact us today to schedule a viewing of this outstanding commercial property.

## PROPERTY DETAILS

| 11101 21111 52171120 |          |                       |                   |                  |
|----------------------|----------|-----------------------|-------------------|------------------|
|                      | Exterior | OutsideFeatures       | ParkingGarage     | InteriorFeatures |
|                      | Brick    | Security Light/System | 11 or More Spaces | Restroom         |
|                      | Vinyl    |                       | Off Street        | Security System  |
|                      |          |                       |                   | Smoke/Fire Alarm |
|                      |          |                       |                   |                  |