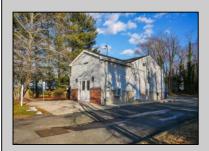

## **COMMENTS**

PRIME COMMERCIAL OFFICE BUILDING - 1416 N MAIN STREET Exceptional professional office space in highly visible Main Street location. This well-appointed building features: Up to 8 private offices providing flexible space for multiple practitioners or a growing business Welcoming reception area to greet clients and manage daily operations Dedicated conference room perfect for meetings, presentations, and team collaboration Multiple off-street parking spaces ensuring convenient access for staff and visitors Premium street visibility maximizing exposure and business presence Ideal for medical practices, law firms, financial services, or other professional services. The versatile layout accommodates both single-tenant occupancy or multi-tenant professional suites. Contact us today to schedule a viewing of this outstanding commercial property.

## PROPERTY DETAILS

| 11101 21111 52171120 |          |                       |                   |                  |
|----------------------|----------|-----------------------|-------------------|------------------|
|                      | Exterior | OutsideFeatures       | ParkingGarage     | InteriorFeatures |
|                      | Brick    | Security Light/System | 11 or More Spaces | Restroom         |
|                      | Vinyl    |                       | Off Street        | Security System  |
|                      |          |                       |                   | Smoke/Fire Alarm |
|                      |          |                       |                   |                  |