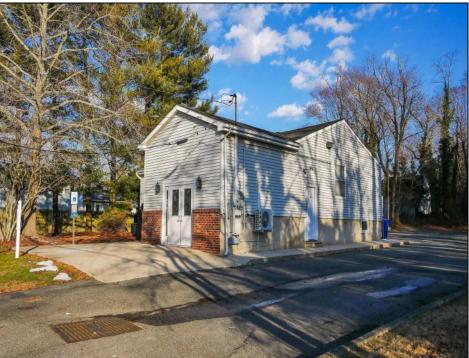

## **COMMENTS**

PRIME COMMERCIAL OFFICE BUILDING - 1416 N MAIN STREET Exceptional professional office space in highly visible Main Street location. This well-appointed building features: Up to 8 private offices providing flexible space for multiple practitioners or a growing business Welcoming reception area to greet clients and manage daily operations Dedicated conference room perfect for meetings, presentations, and team collaboration Multiple off-street parking spaces ensuring convenient access for staff and visitors Premium street visibility maximizing exposure and business presence Ideal for medical practices, law firms, financial services, or other professional services. The versatile layout accommodates both single-tenant occupancy or multi-tenant professional suites. Contact us today to schedule a viewing of this outstanding commercial property.

## PROPERTY DETAILS

| 11101 21111 52171120 |          |                       |                   |                  |
|----------------------|----------|-----------------------|-------------------|------------------|
|                      | Exterior | OutsideFeatures       | ParkingGarage     | InteriorFeatures |
|                      | Brick    | Security Light/System | 11 or More Spaces | Restroom         |
|                      | Vinyl    |                       | Off Street        | Security System  |
|                      |          |                       |                   | Smoke/Fire Alarm |
|                      |          |                       |                   |                  |