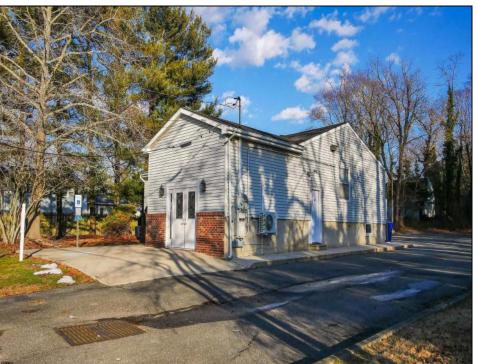

## **COMMENTS**

PRIME COMMERCIAL OFFICE BUILDING - 1416 N MAIN STREET Exceptional professional office space in highly visible Main Street location. This well-appointed building features: Up to 8 private offices providing flexible space for multiple practitioners or a growing business Welcoming reception area to greet clients and manage daily operations Dedicated conference room perfect for meetings, presentations, and team collaboration Multiple off-street parking spaces ensuring convenient access for staff and visitors Premium street visibility maximizing exposure and business presence Ideal for medical practices, law firms, financial services, or other professional services. The versatile layout accommodates both single-tenant occupancy or multi-tenant professional suites. Contact us today to schedule a viewing of this outstanding commercial property.