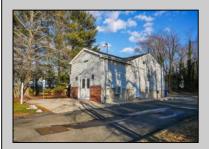

## **COMMENTS**

PRIME COMMERCIAL OFFICE BUILDING - 1416 N MAIN STREET Exceptional professional office space in highly visible Main Street location. This well-appointed building features: Up to 8 private offices providing flexible space for multiple practitioners or a growing business Welcoming reception area to greet clients and manage daily operations Dedicated conference room perfect for meetings, presentations, and team collaboration Multiple off-street parking spaces ensuring convenient access for staff and visitors Premium street visibility maximizing exposure and business presence Ideal for medical practices, law firms, financial services, or other professional services. The versatile layout accommodates both single-tenant occupancy or multi-tenant professional suites. Contact us today to schedule a viewing of this outstanding commercial property.

## PROPERTY DETAILS

| PROFERIT DETAILS |                       |                                 |                                                 |
|------------------|-----------------------|---------------------------------|-------------------------------------------------|
| Exterior         | OutsideFeatures       | ParkingGarage                   | InteriorFeatures                                |
| Brick<br>Vinyl   | Security Light/System | 11 or More Spaces<br>Off Street | Restroom<br>Security System<br>Smoke/Fire Alarm |
|                  |                       |                                 |                                                 |