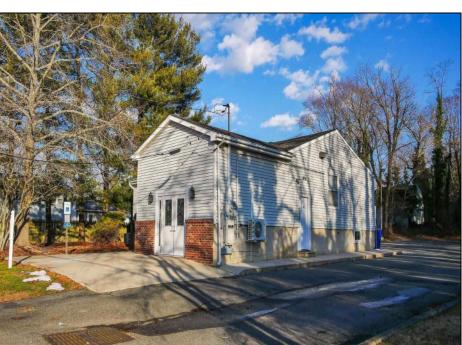

## **COMMENTS**

PRIME COMMERCIAL OFFICE BUILDING - 1416 N MAIN STREET Exceptional professional office space in highly visible Main Street location. This well-appointed building features: Up to 8 private offices providing flexible space for multiple practitioners or a growing business Welcoming reception area to greet clients and manage daily operations Dedicated conference room perfect for meetings, presentations, and team collaboration Multiple off-street parking spaces ensuring convenient access for staff and visitors Premium street visibility maximizing exposure and business presence Ideal for medical practices, law firms, financial services, or other professional services. The versatile layout accommodates both single-tenant occupancy or multi-tenant professional suites. Contact us today to schedule a viewing of this outstanding commercial property.