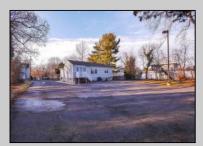

## **COMMENTS**

PRIME COMMERCIAL OFFICE BUILDING - 1416 N MAIN STREET Exceptional professional office space in highly visible Main Street location. This well-appointed building features: Up to 8 private offices providing flexible space for multiple practitioners or a growing business Welcoming reception area to greet clients and manage daily operations Dedicated conference room perfect for meetings, presentations, and team collaboration Multiple off-street parking spaces ensuring convenient access for staff and visitors Premium street visibility maximizing exposure and business presence Ideal for medical practices, law firms, financial services, or other professional services. The versatile layout accommodates both single-tenant occupancy or multi-tenant professional suites. Contact us today to schedule a viewing of this outstanding commercial property.

## PROPERTY DETAILS

| PROFERIT DETAILS |                       |                                 |                                                 |
|------------------|-----------------------|---------------------------------|-------------------------------------------------|
| Exterior         | OutsideFeatures       | ParkingGarage                   | InteriorFeatures                                |
| Brick<br>Vinyl   | Security Light/System | 11 or More Spaces<br>Off Street | Restroom<br>Security System<br>Smoke/Fire Alarm |
|                  |                       |                                 |                                                 |