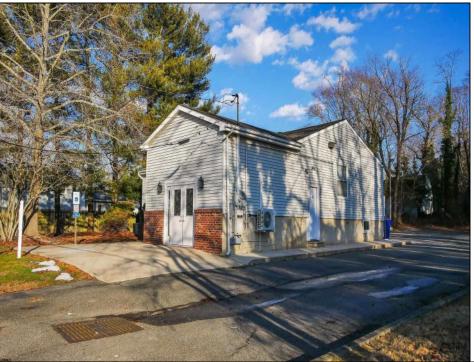

## **COMMENTS**

PRIME COMMERCIAL OFFICE BUILDING - 1416 N MAIN STREET Exceptional professional office space in highly visible Main Street location. This well-appointed building features: Up to 8 private offices providing flexible space for multiple practitioners or a growing business Welcoming reception area to greet clients and manage daily operations Dedicated conference room perfect for meetings, presentations, and team collaboration Multiple off-street parking spaces ensuring convenient access for staff and visitors Premium street visibility maximizing exposure and business presence Ideal for medical practices, law firms, financial services, or other professional services. The versatile layout accommodates both single-tenant occupancy or multi-tenant professional suites. Contact us today to schedule a viewing of this outstanding commercial property.