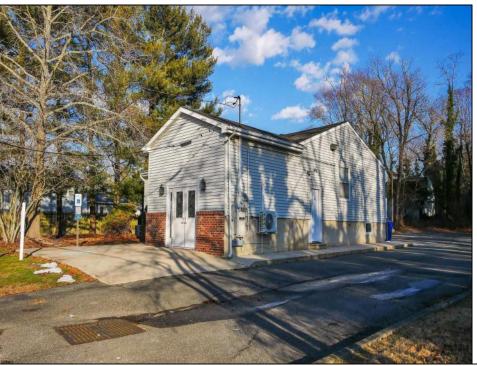

## **COMMENTS**

PRIME COMMERCIAL OFFICE BUILDING - 1416 N MAIN STREET Exceptional professional office space in highly visible Main Street location. This well-appointed building features: Up to 8 private offices providing flexible space for multiple practitioners or a growing business Welcoming reception area to greet clients and manage daily operations Dedicated conference room perfect for meetings, presentations, and team collaboration Multiple off-street parking spaces ensuring convenient access for staff and visitors Premium street visibility maximizing exposure and business presence Ideal for medical practices, law firms, financial services, or other professional services. The versatile layout accommodates both single-tenant occupancy or multi-tenant professional suites. Contact us today to schedule a viewing of this outstanding commercial property.

## PROPERTY DETAILS

| Exterior | OutsideFeatures       | ParkingGarage     | InteriorFeatures |
|----------|-----------------------|-------------------|------------------|
| Brick    | Security Light/System | 11 or More Spaces | Restroom         |
| Vinyl    |                       | Off Street        | Security System  |
|          |                       |                   | Smoke/Fire Alarm |
|          |                       |                   |                  |