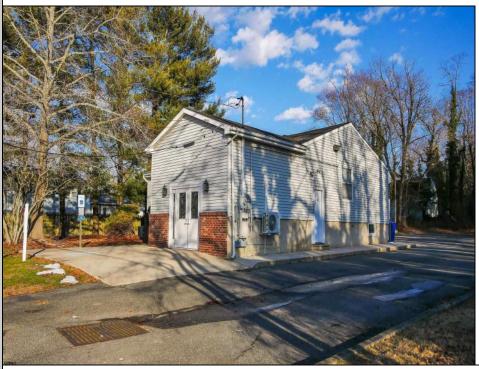

## COMMENTS

PRIME COMMERCIAL OFFICE BUILDING - 1416 N MAIN STREET Exceptional professional office space in highly visible Main Street location. This well-appointed building features: Up to 8 private offices providing flexible space for multiple practitioners or a growing business Welcoming reception area to greet clients and manage daily operations Dedicated conference room perfect for meetings, presentations, and team collaboration Multiple off-street parking spaces ensuring convenient access for staff and visitors Premium street visibility maximizing exposure and business presence Ideal for medical practices, law firms, financial services, or other professional services. The versatile layout accommodates both single-tenant occupancy or multi-tenant professional suites. Contact us today to schedule a viewing of this outstanding commercial property.