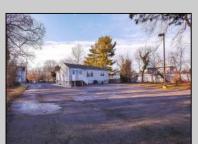

## **COMMENTS**

PRIME COMMERCIAL OFFICE BUILDING - 1416 N MAIN STREET Exceptional professional office space in highly visible Main Street location. This well-appointed building features: Up to 8 private offices providing flexible space for multiple practitioners or a growing business Welcoming reception area to greet clients and manage daily operations Dedicated conference room perfect for meetings, presentations, and team collaboration Multiple off-street parking spaces ensuring convenient access for staff and visitors Premium street visibility maximizing exposure and business presence Ideal for medical practices, law firms, financial services, or other professional services. The versatile layout accommodates both single-tenant occupancy or multi-tenant professional suites. Contact us today to schedule a viewing of this outstanding commercial property.

## PROPERTY DETAILS

| = =      |                       |                   |                                  |
|----------|-----------------------|-------------------|----------------------------------|
| Exterior | OutsideFeatures       | ParkingGarage     | InteriorFeatures                 |
| Brick    | Security Light/System | 11 or More Spaces | Restroom                         |
| Vinyl    |                       | Off Street        | Security System Smoke/Fire Alarm |
|          |                       |                   | Smoke/File Alaim                 |