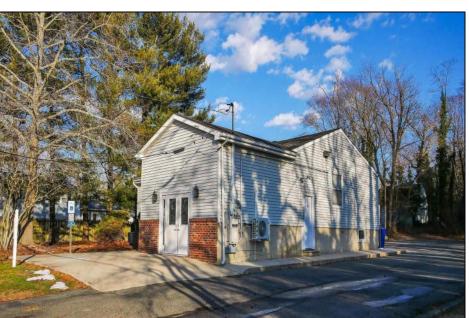

## **COMMENTS**

PRIME COMMERCIAL OFFICE BUILDING - 1416 N MAIN STREET Exceptional professional office space in highly visible Main Street location. This well-appointed building features: Up to 8 private offices providing flexible space for multiple practitioners or a growing business Welcoming reception area to greet clients and manage daily operations Dedicated conference room perfect for meetings, presentations, and team collaboration Multiple off-street parking spaces ensuring convenient access for staff and visitors Premium street visibility maximizing exposure and business presence Ideal for medical practices, law firms, financial services, or other professional services. The versatile layout accommodates both single-tenant occupancy or multi-tenant professional suites. Contact us today to schedule a viewing of this outstanding commercial property.

## PROPERTY DETAILS

| = =      |                       |                   |                                  |
|----------|-----------------------|-------------------|----------------------------------|
| Exterior | OutsideFeatures       | ParkingGarage     | InteriorFeatures                 |
| Brick    | Security Light/System | 11 or More Spaces | Restroom                         |
| Vinyl    |                       | Off Street        | Security System Smoke/Fire Alarm |
|          |                       |                   | Smoke/File Alaim                 |