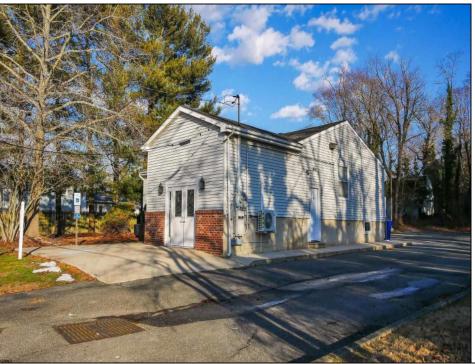

## **COMMENTS**

PRIME COMMERCIAL OFFICE BUILDING - 1416 N MAIN STREET Exceptional professional office space in highly visible Main Street location. This well-appointed building features: Up to 8 private offices providing flexible space for multiple practitioners or a growing business Welcoming reception area to greet clients and manage daily operations Dedicated conference room perfect for meetings, presentations, and team collaboration Multiple off-street parking spaces ensuring convenient access for staff and visitors Premium street visibility maximizing exposure and business presence Ideal for medical practices, law firms, financial services, or other professional services. The versatile layout accommodates both single-tenant occupancy or multi-tenant professional suites. Contact us today to schedule a viewing of this outstanding commercial property.

## PROPERTY DETAILS

| 11101 21111 52111125 |                       |                   |                                  |
|----------------------|-----------------------|-------------------|----------------------------------|
| Exterior             | OutsideFeatures       | ParkingGarage     | InteriorFeatures                 |
| Brick                | Security Light/System | 11 or More Spaces | Restroom                         |
| Vinyl                |                       | Off Street        | Security System Smoke/Fire Alarm |
|                      |                       |                   |                                  |