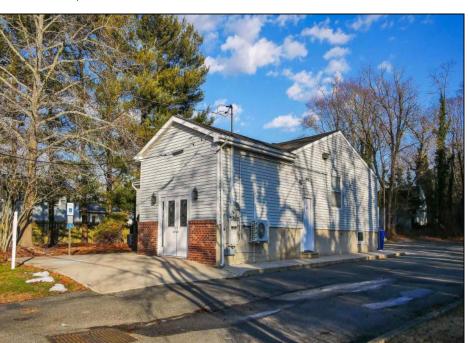

## **COMMENTS**

PRIME COMMERCIAL OFFICE BUILDING - 1416 N MAIN STREET Exceptional professional office space in highly visible Main Street location. This well-appointed building features: Up to 8 private offices providing flexible space for multiple practitioners or a growing business Welcoming reception area to greet clients and manage daily operations Dedicated conference room perfect for meetings, presentations, and team collaboration Multiple off-street parking spaces ensuring convenient access for staff and visitors Premium street visibility maximizing exposure and business presence Ideal for medical practices, law firms, financial services, or other professional services. The versatile layout accommodates both single-tenant occupancy or multi-tenant professional suites. Contact us today to schedule a viewing of this outstanding commercial property.

## PROPERTY DETAILS

| Exterior | OutsideFeatures       | ParkingGarage     | InteriorFeatures |
|----------|-----------------------|-------------------|------------------|
| Brick    | Security Light/System | 11 or More Spaces | Restroom         |
| Vinyl    |                       | Off Street        | Security System  |
|          |                       |                   | Smoke/Fire Alarm |
|          |                       |                   |                  |