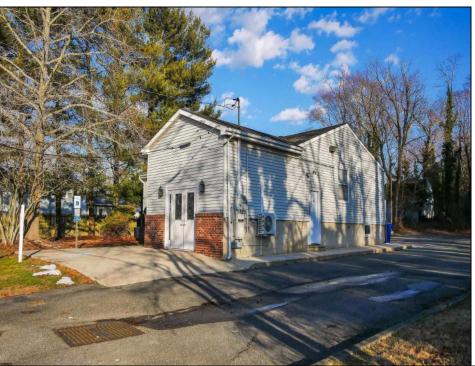

## **COMMENTS**

PRIME COMMERCIAL OFFICE BUILDING - 1416 N MAIN STREET Exceptional professional office space in highly visible Main Street location. This well-appointed building features: Up to 8 private offices providing flexible space for multiple practitioners or a growing business Welcoming reception area to greet clients and manage daily operations Dedicated conference room perfect for meetings, presentations, and team collaboration Multiple off-street parking spaces ensuring convenient access for staff and visitors Premium street visibility maximizing exposure and business presence Ideal for medical practices, law firms, financial services, or other professional services. The versatile layout accommodates both single-tenant occupancy or multi-tenant professional suites. Contact us today to schedule a viewing of this outstanding commercial property.