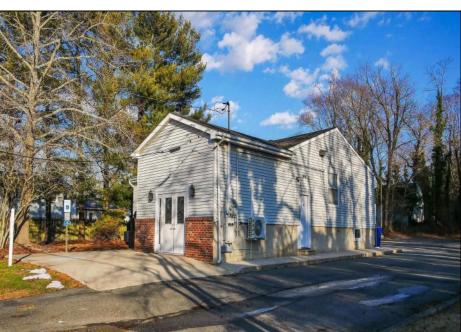

## **COMMENTS**

PRIME COMMERCIAL OFFICE BUILDING - 1416 N MAIN STREET Exceptional professional office space in highly visible Main Street location. This well-appointed building features: Up to 8 private offices providing flexible space for multiple practitioners or a growing business Welcoming reception area to greet clients and manage daily operations Dedicated conference room perfect for meetings, presentations, and team collaboration Multiple off-street parking spaces ensuring convenient access for staff and visitors Premium street visibility maximizing exposure and business presence Ideal for medical practices, law firms, financial services, or other professional services. The versatile layout accommodates both single-tenant occupancy or multi-tenant professional suites. Contact us today to schedule a viewing of this outstanding commercial property.

## PROPERTY DETAILS

| THOI ENTI DETAILS |                       |                   |                  |
|-------------------|-----------------------|-------------------|------------------|
| Exterior          | OutsideFeatures       | ParkingGarage     | InteriorFeatures |
| Brick             | Security Light/System | 11 or More Spaces | Restroom         |
| Vinyl             |                       | Off Street        | Security System  |
|                   |                       |                   | Smoke/Fire Alarm |
|                   |                       |                   |                  |