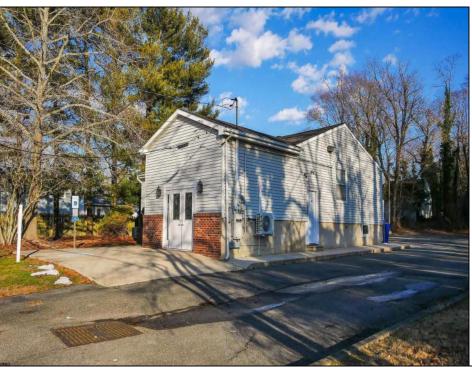

## **COMMENTS**

PRIME COMMERCIAL OFFICE BUILDING - 1416 N MAIN STREET Exceptional professional office space in highly visible Main Street location. This well-appointed building features: Up to 8 private offices providing flexible space for multiple practitioners or a growing business Welcoming reception area to greet clients and manage daily operations Dedicated conference room perfect for meetings, presentations, and team collaboration Multiple off-street parking spaces ensuring convenient access for staff and visitors Premium street visibility maximizing exposure and business presence Ideal for medical practices, law firms, financial services, or other professional services. The versatile layout accommodates both single-tenant occupancy or multi-tenant professional suites. Contact us today to schedule a viewing of this outstanding commercial property.