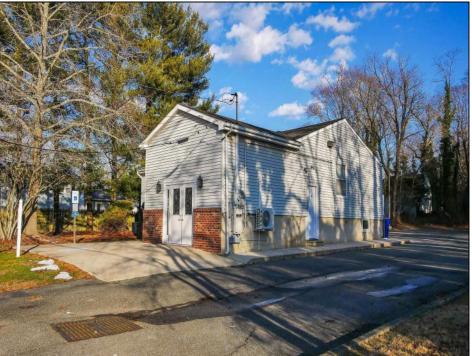

## **COMMENTS**

PRIME COMMERCIAL OFFICE BUILDING - 1416 N MAIN STREET Exceptional professional office space in highly visible Main Street location. This well-appointed building features: Up to 8 private offices providing flexible space for multiple practitioners or a growing business Welcoming reception area to greet clients and manage daily operations Dedicated conference room perfect for meetings, presentations, and team collaboration Multiple off-street parking spaces ensuring convenient access for staff and visitors Premium street visibility maximizing exposure and business presence Ideal for medical practices, law firms, financial services, or other professional services. The versatile layout accommodates both single-tenant occupancy or multi-tenant professional suites. Contact us today to schedule a viewing of this outstanding commercial property.

## **PROPERTY DETAILS**

| Exterior       | OutsideFeatures       | ParkingGarage                   | InteriorFeatures            |
|----------------|-----------------------|---------------------------------|-----------------------------|
| Brick<br>Vinyl | Security Light/System | 11 or More Spaces<br>Off Street | Restroom<br>Security System |
|                |                       |                                 | Smoke/Fire Alarm            |