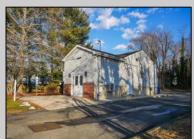

## **COMMENTS**

PRIME COMMERCIAL OFFICE BUILDING - 1416 N MAIN STREET Exceptional professional office space in highly visible Main Street location. This well-appointed building features: Up to 8 private offices providing flexible space for multiple practitioners or a growing business Welcoming reception area to greet clients and manage daily operations Dedicated conference room perfect for meetings, presentations, and team collaboration Multiple off-street parking spaces ensuring convenient access for staff and visitors Premium street visibility maximizing exposure and business presence Ideal for medical practices, law firms, financial services, or other professional services. The versatile layout accommodates both single-tenant occupancy or multi-tenant professional suites. Contact us today to schedule a viewing of this outstanding commercial property.

## **PROPERTY DETAILS**

| Exterior       | OutsideFeatures       | ParkingGarage                   | InteriorFeatures            |
|----------------|-----------------------|---------------------------------|-----------------------------|
| Brick<br>Vinyl | Security Light/System | 11 or More Spaces<br>Off Street | Restroom<br>Security System |
|                |                       |                                 | Smoke/Fire Alarm            |