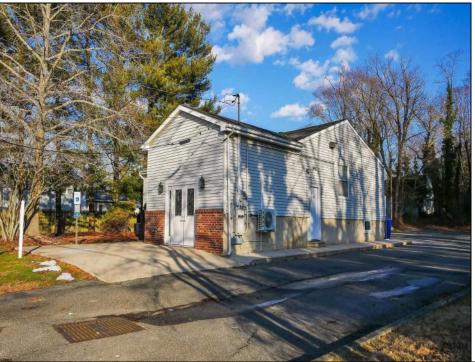

## **COMMENTS**

PRIME COMMERCIAL OFFICE BUILDING - 1416 N MAIN STREET Exceptional professional office space in highly visible Main Street location. This well-appointed building features: Up to 8 private offices providing flexible space for multiple practitioners or a growing business Welcoming reception area to greet clients and manage daily operations Dedicated conference room perfect for meetings, presentations, and team collaboration Multiple off-street parking spaces ensuring convenient access for staff and visitors Premium street visibility maximizing exposure and business presence Ideal for medical practices, law firms, financial services, or other professional services. The versatile layout accommodates both single-tenant occupancy or multi-tenant professional suites. Contact us today to schedule a viewing of this outstanding commercial property.

## PROPERTY DETAILS

| Smoke/Fire Alarm | Exterior<br>Brick<br>Vinyl | OutsideFeatures<br>Security Light/System | ParkingGarage<br>11 or More Spaces<br>Off Street | InteriorFeatures<br>Restroom<br>Security System<br>Smoke/Fire Alarm |
|------------------|----------------------------|------------------------------------------|--------------------------------------------------|---------------------------------------------------------------------|
|------------------|----------------------------|------------------------------------------|--------------------------------------------------|---------------------------------------------------------------------|