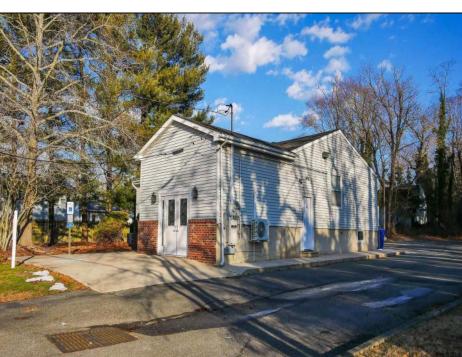

## **COMMENTS**

PRIME COMMERCIAL OFFICE BUILDING - 1416 N MAIN STREET Exceptional professional office space in highly visible Main Street location. This well-appointed building features: Up to 8 private offices providing flexible space for multiple practitioners or a growing business Welcoming reception area to greet clients and manage daily operations Dedicated conference room perfect for meetings, presentations, and team collaboration Multiple off-street parking spaces ensuring convenient access for staff and visitors Premium street visibility maximizing exposure and business presence Ideal for medical practices, law firms, financial services, or other professional services. The versatile layout accommodates both single-tenant occupancy or multi-tenant professional suites. Contact us today to schedule a viewing of this outstanding commercial property.

## PROPERTY DETAILS

| Exterior | OutsideFeatures       | ParkingGarage     | InteriorFeatures |
|----------|-----------------------|-------------------|------------------|
| Brick    | Security Light/System | 11 or More Spaces | Restroom         |
| Vinyl    |                       | Off Street        | Security System  |
|          |                       |                   | Smoke/Fire Alarm |
|          |                       |                   |                  |