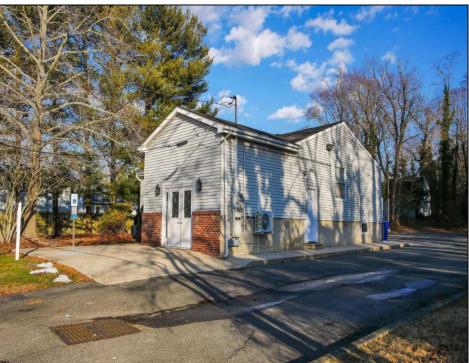

## **COMMENTS**

PRIME COMMERCIAL OFFICE BUILDING - 1416 N MAIN STREET Exceptional professional office space in highly visible Main Street location. This well-appointed building features: Up to 8 private offices providing flexible space for multiple practitioners or a growing business Welcoming reception area to greet clients and manage daily operations Dedicated conference room perfect for meetings, presentations, and team collaboration Multiple off-street parking spaces ensuring convenient access for staff and visitors Premium street visibility maximizing exposure and business presence Ideal for medical practices, law firms, financial services, or other professional services. The versatile layout accommodates both single-tenant occupancy or multi-tenant professional suites. Contact us today to schedule a viewing of this outstanding commercial property.