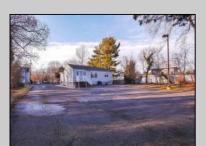

## **COMMENTS**

PRIME COMMERCIAL OFFICE BUILDING - 1416 N MAIN STREET Exceptional professional office space in highly visible Main Street location. This well-appointed building features: Up to 8 private offices providing flexible space for multiple practitioners or a growing business Welcoming reception area to greet clients and manage daily operations Dedicated conference room perfect for meetings, presentations, and team collaboration Multiple off-street parking spaces ensuring convenient access for staff and visitors Premium street visibility maximizing exposure and business presence Ideal for medical practices, law firms, financial services, or other professional services. The versatile layout accommodates both single-tenant occupancy or multi-tenant professional suites. Contact us today to schedule a viewing of this outstanding commercial property.

## PROPERTY DETAILS

| = =      |                       |                   |                                     |
|----------|-----------------------|-------------------|-------------------------------------|
| Exterior | OutsideFeatures       | ParkingGarage     | InteriorFeatures                    |
| Brick    | Security Light/System | 11 or More Spaces | Restroom                            |
| Vinyl    |                       | Off Street        | Security System<br>Smoke/Fire Alarm |
|          |                       |                   |                                     |