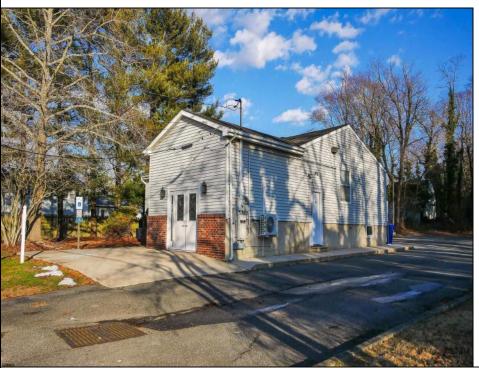

## **COMMENTS**

PRIME COMMERCIAL OFFICE BUILDING - 1416 N MAIN STREET Exceptional professional office space in highly visible Main Street location. This well-appointed building features: Up to 8 private offices providing flexible space for multiple practitioners or a growing business Welcoming reception area to greet clients and manage daily operations Dedicated conference room perfect for meetings, presentations, and team collaboration Multiple off-street parking spaces ensuring convenient access for staff and visitors Premium street visibility maximizing exposure and business presence Ideal for medical practices, law firms, financial services, or other professional services. The versatile layout accommodates both single-tenant occupancy or multi-tenant professional suites. Contact us today to schedule a viewing of this outstanding commercial property.

## PROPERTY DETAILS

| = =      |                       |                   |                                     |
|----------|-----------------------|-------------------|-------------------------------------|
| Exterior | OutsideFeatures       | ParkingGarage     | InteriorFeatures                    |
| Brick    | Security Light/System | 11 or More Spaces | Restroom                            |
| Vinyl    |                       | Off Street        | Security System<br>Smoke/Fire Alarm |
|          |                       |                   |                                     |