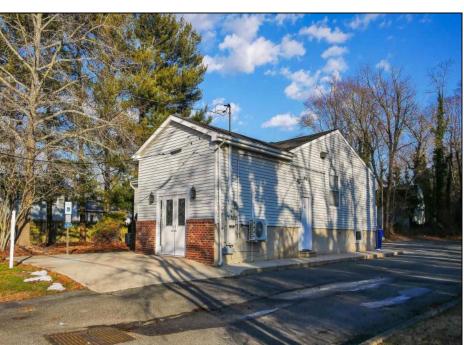

## COMMENTS

PRIME COMMERCIAL OFFICE BUILDING - 1416 N MAIN STREET Exceptional professional office space in highly visible Main Street location. This well-appointed building features: Up to 8 private offices providing flexible space for multiple practitioners or a growing business Welcoming reception area to greet clients and manage daily operations Dedicated conference room perfect for meetings, presentations, and team collaboration Multiple off-street parking spaces ensuring convenient access for staff and visitors Premium street visibility maximizing exposure and business presence Ideal for medical practices, law firms, financial services, or other professional services. The versatile layout accommodates both single-tenant occupancy or multi-tenant professional suites. Contact us today to schedule a viewing of this outstanding commercial property.

## PROPERTY DETAILS

| 1 1121 = 111 1 = = 11 11=2 |                       |                   |                  |
|----------------------------|-----------------------|-------------------|------------------|
| Exterior                   | OutsideFeatures       | ParkingGarage     | InteriorFeatures |
| Brick                      | Security Light/System | 11 or More Spaces | Restroom         |
| Vinyl                      |                       | Off Street        | Security System  |
|                            |                       |                   | Smoke/Fire Alarm |