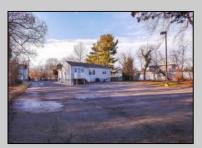

## **COMMENTS**

PRIME COMMERCIAL OFFICE BUILDING - 1416 N MAIN STREET Exceptional professional office space in highly visible Main Street location. This well-appointed building features: Up to 8 private offices providing flexible space for multiple practitioners or a growing business Welcoming reception area to greet clients and manage daily operations Dedicated conference room perfect for meetings, presentations, and team collaboration Multiple off-street parking spaces ensuring convenient access for staff and visitors Premium street visibility maximizing exposure and business presence Ideal for medical practices, law firms, financial services, or other professional services. The versatile layout accommodates both single-tenant occupancy or multi-tenant professional suites. Contact us today to schedule a viewing of this outstanding commercial property.

## **PROPERTY DETAILS**

| Exterior | OutsideFeatures       | ParkingGarage     | InteriorFeatures |
|----------|-----------------------|-------------------|------------------|
| Brick    | Security Light/System | 11 or More Spaces | Restroom         |
| Vinyl    |                       | Off Street        | Security System  |
|          |                       |                   | Smoke/Fire Alarm |