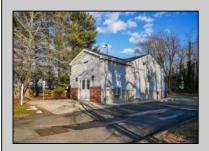

## **COMMENTS**

PRIME COMMERCIAL OFFICE BUILDING - 1416 N MAIN STREET Exceptional professional office space in highly visible Main Street location. This well-appointed building features: Up to 8 private offices providing flexible space for multiple practitioners or a growing business Welcoming reception area to greet clients and manage daily operations Dedicated conference room perfect for meetings, presentations, and team collaboration Multiple off-street parking spaces ensuring convenient access for staff and visitors Premium street visibility maximizing exposure and business presence Ideal for medical practices, law firms, financial services, or other professional services. The versatile layout accommodates both single-tenant occupancy or multi-tenant professional suites. Contact us today to schedule a viewing of this outstanding commercial property.

## **PROPERTY DETAILS**

| Exterior | OutsideFeatures       | ParkingGarage     | InteriorFeatures |
|----------|-----------------------|-------------------|------------------|
| Brick    | Security Light/System | 11 or More Spaces | Restroom         |
| Vinyl    |                       | Off Street        | Security System  |
|          |                       |                   | Smoke/Fire Alarm |