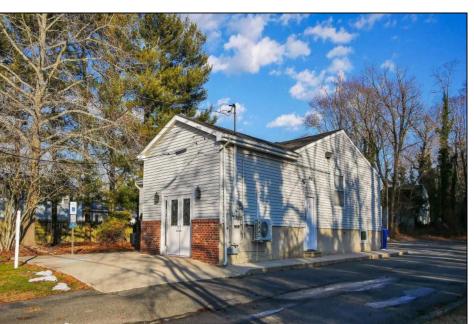

## **COMMENTS**

PRIME COMMERCIAL OFFICE BUILDING - 1416 N MAIN STREET Exceptional professional office space in highly visible Main Street location. This well-appointed building features: Up to 8 private offices providing flexible space for multiple practitioners or a growing business Welcoming reception area to greet clients and manage daily operations Dedicated conference room perfect for meetings, presentations, and team collaboration Multiple off-street parking spaces ensuring convenient access for staff and visitors Premium street visibility maximizing exposure and business presence Ideal for medical practices, law firms, financial services, or other professional services. The versatile layout accommodates both single-tenant occupancy or multi-tenant professional suites. Contact us today to schedule a viewing of this outstanding commercial property.

## **PROPERTY DETAILS**

| Exterior | OutsideFeatures       | ParkingGarage     | InteriorFeatures |
|----------|-----------------------|-------------------|------------------|
| Brick    | Security Light/System | 11 or More Spaces | Restroom         |
| Vinyl    |                       | Off Street        | Security System  |
|          |                       |                   | Smoke/Fire Alarm |