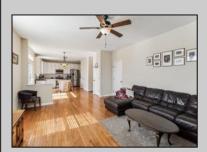

## **COMMENTS**

Welcome to your dream home! This beautifully maintained 4-bedroom, 2.5-bath property in the heart of Egg Harbor Township offers the perfect combination of space, comfort, and modern upgrades. As you step inside, you\'re greeted by stunning hardwood floors throughout the main level, a formal dining room perfect for entertaining, and a cozy family room featuring a gas fireplace. The kitchen is a standout with granite countertops, stainless steel appliances, and plenty of room to cook and gather. Upstairs, the primary suite is a true retreat—complete with walk-in closets and a private en-suite bath. The additional three bedrooms are all generously sized with ample closet space, ideal for family, guests, or a home office setup. The finished basement provides even more flexibility for living or entertaining-whether you\'re creating a home theater, gym, playroom, or extra lounge space. Step outside to your fully fenced backyard, enclosed with low-maintenance white vinyl fencing for privacy and peace of mind. A large deck off the back is perfect for relaxing or hosting summer get-togethers. And with an oversized 2-car garage, you'll have all the storage you need. Don't miss the opportunity to make this move-inready home yours—schedule your private showing today!