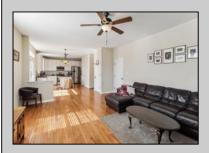

## **COMMENTS**

Welcome to your dream home! This beautifully maintained 4-bedroom, 2.5-bath property in the heart of Egg Harbor Township offers the perfect combination of space, comfort, and modern upgrades. As you step inside, you\'re greeted by stunning hardwood floors throughout the main level, a formal dining room perfect for entertaining, and a cozy family room featuring a gas fireplace. The kitchen is a standout with granite countertops, stainless steel appliances, and plenty of room to cook and gather. Upstairs, the primary suite is a true retreat—complete with walk-in closets and a private en-suite bath. The additional three bedrooms are all generously sized with ample closet space, ideal for family, guests, or a home office setup. The finished basement provides even more flexibility for living or entertaining—whether you\'re creating a home theater, gym, playroom, or extra lounge space. Step outside to your fully fenced backyard, enclosed with low-maintenance white vinyl fencing for privacy and peace of mind. A large deck off the back is perfect for relaxing or hosting summer get-togethers. And with an oversized 2-car garage, you'll have all the storage you need. Don't miss the opportunity to make this move-in-ready home yours—schedule your private showing today!