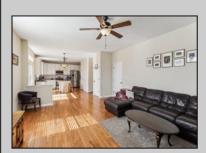

## **COMMENTS**

Welcome to your dream home! This beautifully maintained 4-bedroom, 2.5-bath property in the heart of Egg Harbor Township offers the perfect combination of space, comfort, and modern upgrades. As you step inside, you\re greeted by stunning hardwood floors throughout the main level, a formal dining room perfect for entertaining, and a cozy family room featuring a gas fireplace. The kitchen is a standout with granite countertops, stainless steel appliances, and plenty of room to cook and gather. Upstairs, the primary suite is a true retreat—complete with walk-in closets and a private en-suite bath. The additional three bedrooms are all generously sized with ample closet space, ideal for family, guests, or a home office setup. The finished basement provides even more flexibility for living or entertaining—whether you\re creating a home theater, gym, playroom, or extra lounge space. Step outside to your fully fenced backyard, enclosed with low-maintenance white vinyl fencing for privacy and peace of mind. A large deck off the back is perfect for relaxing or hosting summer get-togethers. And with an oversized 2-car garage, you'll have all the storage you need. Don't miss the opportunity to make this move-in-ready home yours—schedule your private showing today!