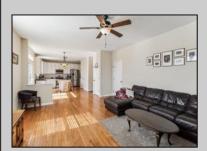

## **COMMENTS**

Welcome to your dream home! This beautifully maintained 4-bedroom, 2.5-bath property in the heart of Egg Harbor Township offers the perfect combination of space, comfort, and modern upgrades. As you step inside, you\re greeted by stunning hardwood floors throughout the main level, a formal dining room perfect for entertaining, and a cozy family room featuring a gas fireplace. The kitchen is a standout with granite countertops, stainless steel appliances, and plenty of room to cook and gather. Upstairs, the primary suite is a true retreat—complete with walk-in closets and a private en-suite bath. The additional three bedrooms are all generously sized with ample closet space, ideal for family, guests, or a home office setup. The finished basement provides even more flexibility for living or entertaining—whether you\re creating a home theater, gym, playroom, or extra lounge space. Step outside to your fully fenced backyard, enclosed with low-maintenance white vinyl fencing for privacy and peace of mind. A large deck off the back is perfect for relaxing or hosting summer get-togethers. And with an oversized 2-car garage, you'll have all the storage you need. Don't miss the opportunity to make this move-in-ready home yours—schedule your private showing today!