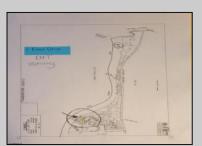

## **COMMENTS**

100 Ft of deep water River front. Cleared lot with so much potential. Come build your dream. Perfect location for boater, kayaking or any water sport. Docks, bulkhead and boat elevators make this a boater\'s paradise! Entertain on your private beach and swim in the Scenic and historic Great Egg Harbor River. You have found paradise and the best sunsets! Property is fenced and gated. Buyer responsible for all permits, inspections, approvals and certifications etc. Being sold in AS IS condition.