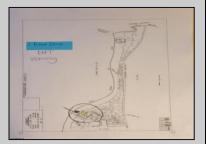

## **COMMENTS**

100 Ft of deep water River front. Cleared lot with so much potential. Come build your dream. Perfect location for boater, kayaking or any water sport. Docks, bulkhead and boat elevators make this a boater\'s paradise! Entertain on your private beach and swim in the Scenic and historic Great Egg Harbor River. You have found paradise and the best sunsets! Property is fenced and gated. Buyer responsible for all permits, inspections, approvals and certifications etc. Being sold in AS IS condition.