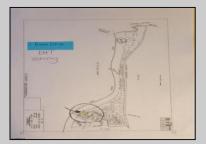

## 1 River Dr Egg Harbor Township, NJ 08234

Asking \$375,000.00

## **COMMENTS**

100 Ft of deep water River front. Cleared lot with so much potential. Come build your dream. Perfect location for boater, kayaking or any water sport. Docks, bulkhead and boat elevators make this a boater\'s paradise! Entertain on your private beach and swim in the Scenic and historic Great Egg Harbor River. You have found paradise and the best sunsets! Property is fenced and gated. Buyer responsible for all permits, inspections, approvals and certifications etc. Being sold in AS IS condition.