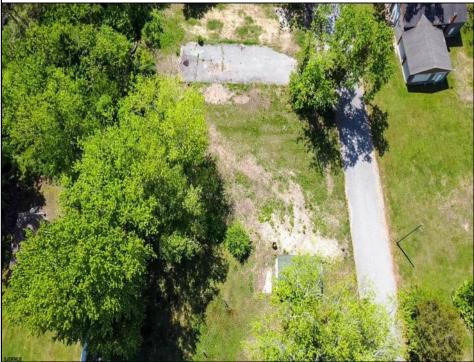

## COMMENTS

Available on this listing are two vacant lots, 2408 Lincoln Street (Block 00237/Lot 00010) and 2406 Lincoln Street (Block 00237/Lot 00011). Individually these lots do not have the required frontage as buildable lots, however, the purchase of both lots will allow the new owner the ability to deconsolidate the lots to one and make this a buildable lot with over 130 feet of frontage and over 220 feet depth giving you over .5 acre of buildable land.