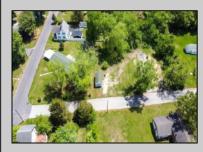

## COMMENTS

Available on this listing are two vacant lots, 2408 Lincoln Street (Block 00237/Lot 00010) and 2406 Lincoln Street (Block 00237/Lot 00011). Individually these lots do not have the required frontage as buildable lots, however, the purchase of both lots will allow the new owner the ability to deconsolidate the lots to one and make this a buildable lot with over 130 feet of frontage and over 220 feet depth giving you over .5 acre of buildable land.