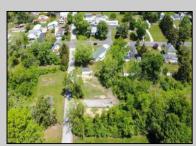

## COMMENTS

Available on this listing are two vacant lots, 2408 Lincoln Street (Block 00237/Lot 00010) and 2406 Lincoln Street (Block 00237/Lot 00011). Individually these lots do not have the required frontage as buildable lots, however, the purchase of both lots will allow the new owner the ability to deconsolidate the lots to one and make this a buildable lot with over 130 feet of frontage and over 220 feet depth giving you over .5 acre of buildable land.