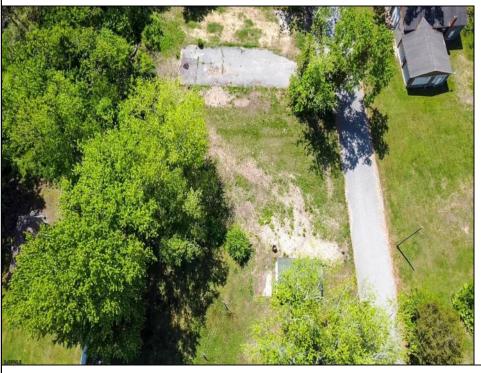

## COMMENTS

Available on this listing are two vacant lots, 2408 Lincoln Street (Block 00237/Lot 00010) and 2406 Lincoln Street (Block 00237/Lot 00011). Individually these lots do not have the required frontage as buildable lots, however, the purchase of both lots will allow the new owner the ability to deconsolidate the lots to one and make this a buildable lot with over 130 feet of frontage and over 220 feet depth giving you over .5 acre of buildable land.