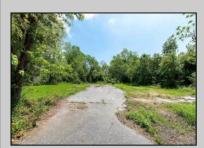

## COMMENTS

Available on this listing are two vacant lots, 2408 Lincoln Street (Block 00237/Lot 00010) and 2406 Lincoln Street (Block 00237/Lot 00011). Individually these lots do not have the required frontage as buildable lots, however, the purchase of both lots will allow the new owner the ability to deconsolidate the lots to one and make this a buildable lot with over 130 feet of frontage and over 220 feet depth giving you over .5 acre of buildable land.