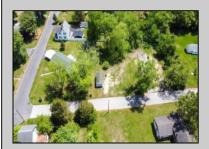

## COMMENTS

Available on this listing are two vacant lots, 2408 Lincoln Street (Block 00237/Lot 00010) and 2406 Lincoln Street (Block 00237/Lot 00011). Individually these lots do not have the required frontage as buildable lots, however, the purchase of both lots will allow the new owner the ability to deconsolidate the lots to one and make this a buildable lot with over 130 feet of frontage and over 220 feet depth giving you over .5 acre of buildable land.