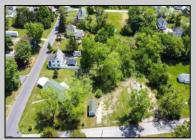

## COMMENTS

Available on this listing are two vacant lots, 2408 Lincoln Street (Block 00237/Lot 00010) and 2406 Lincoln Street (Block 00237/Lot 00011). Individually these lots do not have the required frontage as buildable lots, however, the purchase of both lots will allow the new owner the ability to deconsolidate the lots to one and make this a buildable lot with over 130 feet of frontage and over 220 feet depth giving you over .5 acre of buildable land.