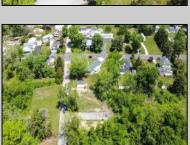

## COMMENTS

Available on this listing are two vacant lots, 2408 Lincoln Street (Block 00237/Lot 00010) and 2406 Lincoln Street (Block 00237/Lot 00011). Individually these lots do not have the required frontage as buildable lots, however, the purchase of both lots will allow the new owner the ability to deconsolidate the lots to one and make this a buildable lot with over 130 feet of frontage and over 220 feet depth giving you over .5 acre of buildable land.