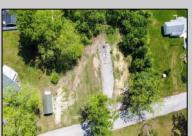

## COMMENTS

Available on this listing are two vacant lots, 2408 Lincoln Street (Block 00237/Lot 00010) and 2406 Lincoln Street (Block 00237/Lot 00011). Individually these lots do not have the required frontage as buildable lots, however, the purchase of both lots will allow the new owner the ability to deconsolidate the lots to one and make this a buildable lot with over 130 feet of frontage and over 220 feet depth giving you over .5 acre of buildable land.