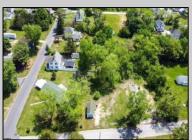

## COMMENTS

Available on this listing are two vacant lots, 2408 Lincoln Street (Block 00237/Lot 00010) and 2406 Lincoln Street (Block 00237/Lot 00011). Individually these lots do not have the required frontage as buildable lots, however, the purchase of both lots will allow the new owner the ability to deconsolidate the lots to one and make this a buildable lot with over 130 feet of frontage and over 220 feet depth giving you over .5 acre of buildable land.