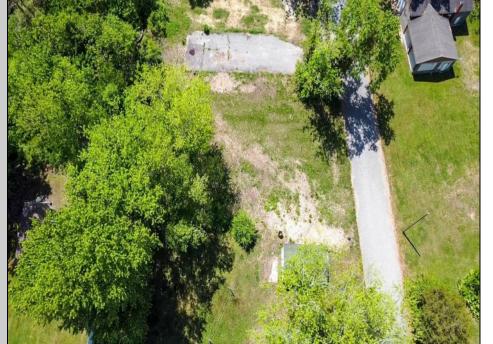

## COMMENTS

Available on this listing are two vacant lots, 2408 Lincoln Street (Block 00237/Lot 00010) and 2406 Lincoln Street (Block 00237/Lot 00011). Individually these lots do not have the required frontage as buildable lots, however, the purchase of both lots will allow the new owner the ability to deconsolidate the lots to one and make this a buildable lot with over 130 feet of frontage and over 220 feet depth giving you over .5 acre of buildable land.