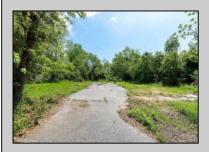

## COMMENTS

Available on this listing are two vacant lots, 2408 Lincoln Street (Block 00237/Lot 00010) and 2406 Lincoln Street (Block 00237/Lot 00011). Individually these lots do not have the required frontage as buildable lots, however, the purchase of both lots will allow the new owner the ability to deconsolidate the lots to one and make this a buildable lot with over 130 feet of frontage and over 220 feet depth giving you over .5 acre of buildable land.