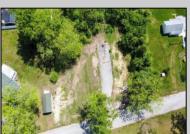

## COMMENTS

Available on this listing are two vacant lots, 2408 Lincoln Street (Block 00237/Lot 00010) and 2406 Lincoln Street (Block 00237/Lot 00011). Individually these lots do not have the required frontage as buildable lots, however, the purchase of both lots will allow the new owner the ability to deconsolidate the lots to one and make this a buildable lot with over 130 feet of frontage and over 220 feet depth giving you over .5 acre of buildable land.