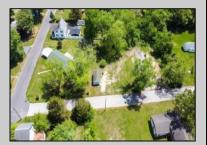

## COMMENTS

Available on this listing are two vacant lots, 2408 Lincoln Street (Block 00237/Lot 00010) and 2406 Lincoln Street (Block 00237/Lot 00011). Individually these lots do not have the required frontage as buildable lots, however, the purchase of both lots will allow the new owner the ability to deconsolidate the lots to one and make this a buildable lot with over 130 feet of frontage and over 220 feet depth giving you over .5 acre of buildable land.