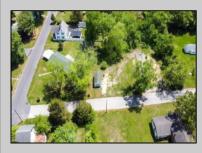

## COMMENTS

Available on this listing are two vacant lots, 2408 Lincoln Street (Block 00237/Lot 00010) and 2406 Lincoln Street (Block 00237/Lot 00011). Individually these lots do not have the required frontage as buildable lots, however, the purchase of both lots will allow the new owner the ability to deconsolidate the lots to one and make this a buildable lot with over 130 feet of frontage and over 220 feet depth giving you over .5 acre of buildable land.