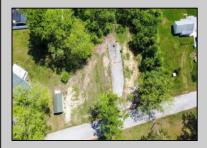

## COMMENTS

Available on this listing are two vacant lots, 2408 Lincoln Street (Block 00237/Lot 00010) and 2406 Lincoln Street (Block 00237/Lot 00011). Individually these lots do not have the required frontage as buildable lots, however, the purchase of both lots will allow the new owner the ability to deconsolidate the lots to one and make this a buildable lot with over 130 feet of frontage and over 220 feet depth giving you over .5 acre of buildable land.