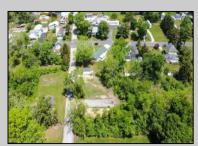

## COMMENTS

Available on this listing are two vacant lots, 2408 Lincoln Street (Block 00237/Lot 00010) and 2406 Lincoln Street (Block 00237/Lot 00011). Individually these lots do not have the required frontage as buildable lots, however, the purchase of both lots will allow the new owner the ability to deconsolidate the lots to one and make this a buildable lot with over 130 feet of frontage and over 220 feet depth giving you over .5 acre of buildable land.