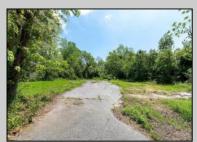

## COMMENTS

Available on this listing are two vacant lots, 2408 Lincoln Street (Block 00237/Lot 00010) and 2406 Lincoln Street (Block 00237/Lot 00011). Individually these lots do not have the required frontage as buildable lots, however, the purchase of both lots will allow the new owner the ability to deconsolidate the lots to one and make this a buildable lot with over 130 feet of frontage and over 220 feet depth giving you over .5 acre of buildable land.