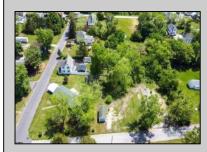

## COMMENTS

Available on this listing are two vacant lots, 2408 Lincoln Street (Block 00237/Lot 00010) and 2406 Lincoln Street (Block 00237/Lot 00011). Individually these lots do not have the required frontage as buildable lots, however, the purchase of both lots will allow the new owner the ability to deconsolidate the lots to one and make this a buildable lot with over 130 feet of frontage and over 220 feet depth giving you over .5 acre of buildable land.