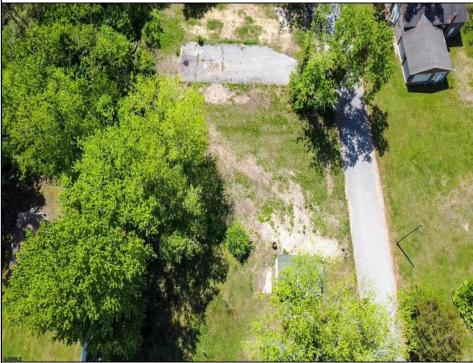

## COMMENTS

Available on this listing are two vacant lots, 2408 Lincoln Street (Block 00237/Lot 00010) and 2406 Lincoln Street (Block 00237/Lot 00011). Individually these lots do not have the required frontage as buildable lots, however, the purchase of both lots will allow the new owner the ability to deconsolidate the lots to one and make this a buildable lot with over 130 feet of frontage and over 220 feet depth giving you over .5 acre of buildable land.