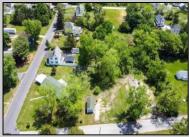

## COMMENTS

Available on this listing are two vacant lots, 2408 Lincoln Street (Block 00237/Lot 00010) and 2406 Lincoln Street (Block 00237/Lot 00011). Individually these lots do not have the required frontage as buildable lots, however, the purchase of both lots will allow the new owner the ability to deconsolidate the lots to one and make this a buildable lot with over 130 feet of frontage and over 220 feet depth giving you over .5 acre of buildable land.