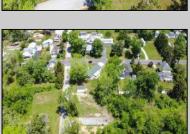

## COMMENTS

Available on this listing are two vacant lots, 2408 Lincoln Street (Block 00237/Lot 00010) and 2406 Lincoln Street (Block 00237/Lot 00011). Individually these lots do not have the required frontage as buildable lots, however, the purchase of both lots will allow the new owner the ability to deconsolidate the lots to one and make this a buildable lot with over 130 feet of frontage and over 220 feet depth giving you over .5 acre of buildable land.