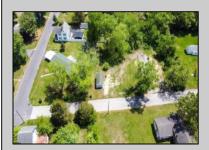

## COMMENTS

Available on this listing are two vacant lots, 2408 Lincoln Street (Block 00237/Lot 00010) and 2406 Lincoln Street (Block 00237/Lot 00011). Individually these lots do not have the required frontage as buildable lots, however, the purchase of both lots will allow the new owner the ability to deconsolidate the lots to one and make this a buildable lot with over 130 feet of frontage and over 220 feet depth giving you over .5 acre of buildable land.