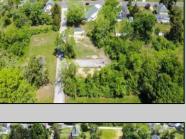

## COMMENTS

Available on this listing are two vacant lots, 2408 Lincoln Street (Block 00237/Lot 00010) and 2406 Lincoln Street (Block 00237/Lot 00011). Individually these lots do not have the required frontage as buildable lots, however, the purchase of both lots will allow the new owner the ability to deconsolidate the lots to one and make this a buildable lot with over 130 feet of frontage and over 220 feet depth giving you over .5 acre of buildable land.