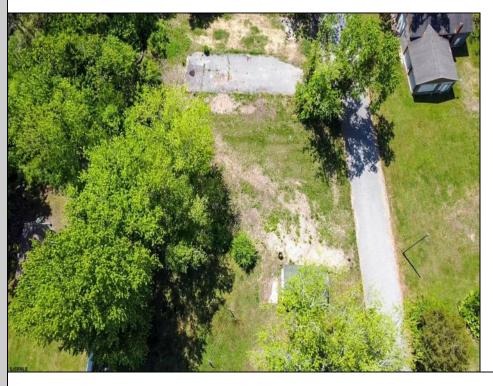

## COMMENTS

Available on this listing are two vacant lots, 2408 Lincoln Street (Block 00237/Lot 00010) and 2406 Lincoln Street (Block 00237/Lot 00011). Individually these lots do not have the required frontage as buildable lots, however, the purchase of both lots will allow the new owner the ability to deconsolidate the lots to one and make this a buildable lot with over 130 feet of frontage and over 220 feet depth giving you over .5 acre of buildable land.