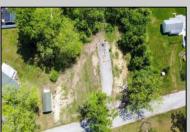

## COMMENTS

Available on this listing are two vacant lots, 2408 Lincoln Street (Block 00237/Lot 00010) and 2406 Lincoln Street (Block 00237/Lot 00011). Individually these lots do not have the required frontage as buildable lots, however, the purchase of both lots will allow the new owner the ability to deconsolidate the lots to one and make this a buildable lot with over 130 feet of frontage and over 220 feet depth giving you over .5 acre of buildable land.