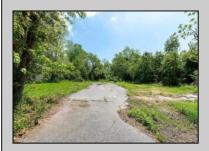

## COMMENTS

Available on this listing are two vacant lots, 2408 Lincoln Street (Block 00237/Lot 00010) and 2406 Lincoln Street (Block 00237/Lot 00011). Individually these lots do not have the required frontage as buildable lots, however, the purchase of both lots will allow the new owner the ability to deconsolidate the lots to one and make this a buildable lot with over 130 feet of frontage and over 220 feet depth giving you over .5 acre of buildable land.