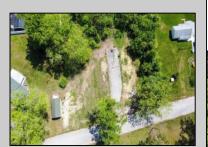

## COMMENTS

Available on this listing are two vacant lots, 2408 Lincoln Street (Block 00237/Lot 00010) and 2406 Lincoln Street (Block 00237/Lot 00011). Individually these lots do not have the required frontage as buildable lots, however, the purchase of both lots will allow the new owner the ability to deconsolidate the lots to one and make this a buildable lot with over 130 feet of frontage and over 220 feet depth giving you over .5 acre of buildable land.