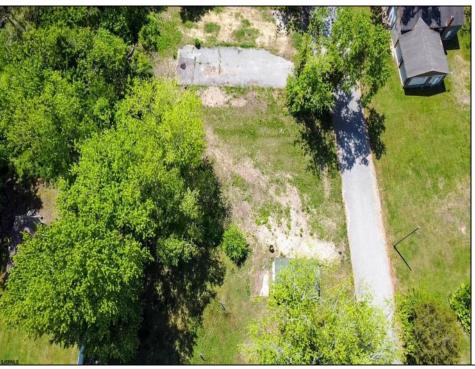

## COMMENTS

Available on this listing are two vacant lots, 2408 Lincoln Street (Block 00237/Lot 00010) and 2406 Lincoln Street (Block 00237/Lot 00011). Individually these lots do not have the required frontage as buildable lots, however, the purchase of both lots will allow the new owner the ability to deconsolidate the lots to one and make this a buildable lot with over 130 feet of frontage and over 220 feet depth giving you over .5 acre of buildable land.