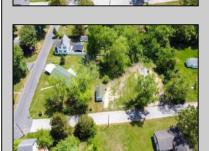

## COMMENTS

Available on this listing are two vacant lots, 2408 Lincoln Street (Block 00237/Lot 00010) and 2406 Lincoln Street (Block 00237/Lot 00011). Individually these lots do not have the required frontage as buildable lots, however, the purchase of both lots will allow the new owner the ability to deconsolidate the lots to one and make this a buildable lot with over 130 feet of frontage and over 220 feet depth giving you over .5 acre of buildable land.