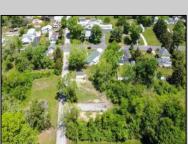

## COMMENTS

Available on this listing are two vacant lots, 2408 Lincoln Street (Block 00237/Lot 00010) and 2406 Lincoln Street (Block 00237/Lot 00011). Individually these lots do not have the required frontage as buildable lots, however, the purchase of both lots will allow the new owner the ability to deconsolidate the lots to one and make this a buildable lot with over 130 feet of frontage and over 220 feet depth giving you over .5 acre of buildable land.