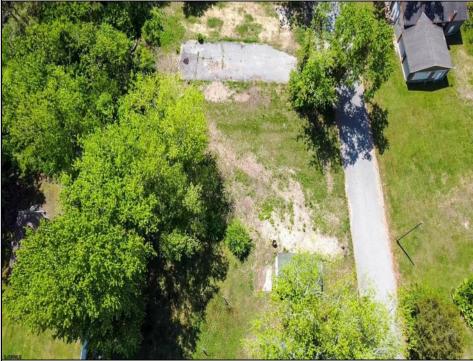

## COMMENTS

Available on this listing are two vacant lots, 2408 Lincoln Street (Block 00237/Lot 00010) and 2406 Lincoln Street (Block 00237/Lot 00011). Individually these lots do not have the required frontage as buildable lots, however, the purchase of both lots will allow the new owner the ability to deconsolidate the lots to one and make this a buildable lot with over 130 feet of frontage and over 220 feet depth giving you over .5 acre of buildable land.