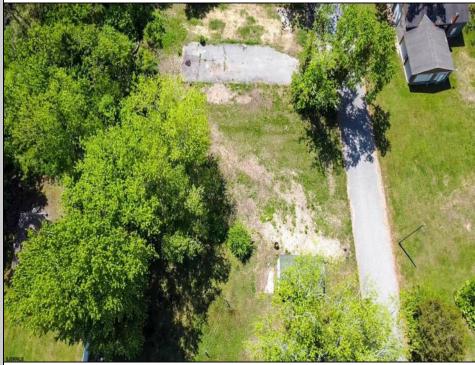

## COMMENTS

Available on this listing are two vacant lots, 2408 Lincoln Street (Block 00237/Lot 00010) and 2406 Lincoln Street (Block 00237/Lot 00011). Individually these lots do not have the required frontage as buildable lots, however, the purchase of both lots will allow the new owner the ability to deconsolidate the lots to one and make this a buildable lot with over 130 feet of frontage and over 220 feet depth giving you over .5 acre of buildable land.