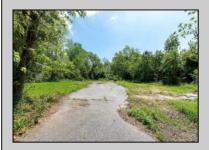

## COMMENTS

Available on this listing are two vacant lots, 2408 Lincoln Street (Block 00237/Lot 00010) and 2406 Lincoln Street (Block 00237/Lot 00011). Individually these lots do not have the required frontage as buildable lots, however, the purchase of both lots will allow the new owner the ability to deconsolidate the lots to one and make this a buildable lot with over 130 feet of frontage and over 220 feet depth giving you over .5 acre of buildable land.