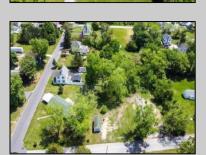

## COMMENTS

Available on this listing are two vacant lots, 2408 Lincoln Street (Block 00237/Lot 00010) and 2406 Lincoln Street (Block 00237/Lot 00011). Individually these lots do not have the required frontage as buildable lots, however, the purchase of both lots will allow the new owner the ability to deconsolidate the lots to one and make this a buildable lot with over 130 feet of frontage and over 220 feet depth giving you over .5 acre of buildable land.