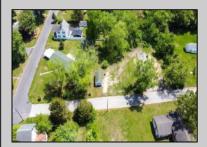

## COMMENTS

Available on this listing are two vacant lots, 2408 Lincoln Street (Block 00237/Lot 00010) and 2406 Lincoln Street (Block 00237/Lot 00011). Individually these lots do not have the required frontage as buildable lots, however, the purchase of both lots will allow the new owner the ability to deconsolidate the lots to one and make this a buildable lot with over 130 feet of frontage and over 220 feet depth giving you over .5 acre of buildable land.