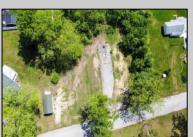

## COMMENTS

Available on this listing are two vacant lots, 2408 Lincoln Street (Block 00237/Lot 00010) and 2406 Lincoln Street (Block 00237/Lot 00011). Individually these lots do not have the required frontage as buildable lots, however, the purchase of both lots will allow the new owner the ability to deconsolidate the lots to one and make this a buildable lot with over 130 feet of frontage and over 220 feet depth giving you over .5 acre of buildable land.