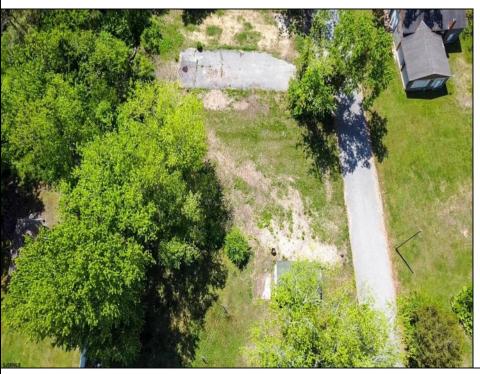

## COMMENTS

Available on this listing are two vacant lots, 2408 Lincoln Street (Block 00237/Lot 00010) and 2406 Lincoln Street (Block 00237/Lot 00011). Individually these lots do not have the required frontage as buildable lots, however, the purchase of both lots will allow the new owner the ability to deconsolidate the lots to one and make this a buildable lot with over 130 feet of frontage and over 220 feet depth giving you over .5 acre of buildable land.