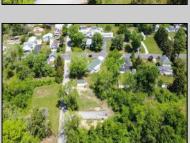

## COMMENTS

Available on this listing are two vacant lots, 2408 Lincoln Street (Block 00237/Lot 00010) and 2406 Lincoln Street (Block 00237/Lot 00011). Individually these lots do not have the required frontage as buildable lots, however, the purchase of both lots will allow the new owner the ability to deconsolidate the lots to one and make this a buildable lot with over 130 feet of frontage and over 220 feet depth giving you over .5 acre of buildable land.