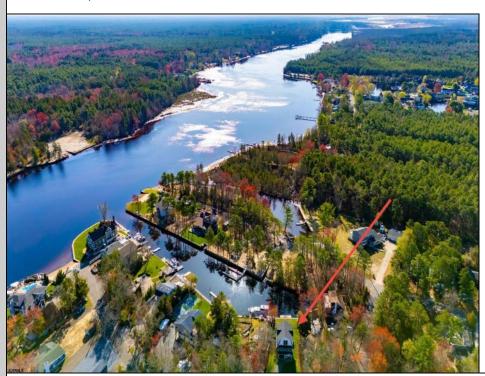

## **COMMENTS**

Discover exceptional waterfront living in this meticulously built (2022) luxury residence in the Sweetwater lagoons, offering two bedrooms, two and a half baths, an additional study, and a one-car garage – all with no HOA fees! Engineered for enduring strength, this home features a CMU solid poured rebar-reinforced foundation, 2x6 exterior walls, hurricane-rated Anderson 400 series windows, and a 30-year roof. Indulge in premium finishes including soft-close solid wood cabinetry, quartz countertops, custom steel railings, and a tankless hot water heater. The property boasts a newer vinyl bulkhead (2021), a new floating dock(2024), an aluminum fenced yard, a large patio, and a four-zone sprinkler system. Imagine peaceful strolls or bike rides along the Pinelands, followed by being steps away to the vibrant Sweetwater Marina and River Deck. Returning to your private sanctuary, you can effortlessly host guests at your place or simply unwind listening to the birds. This remarkable property truly offers the best of both worlds! Don\text{t} miss the opportunity to experience this exceptional waterfront haven. Join us for an open house April 26th from 1:00pm-4:00pm!