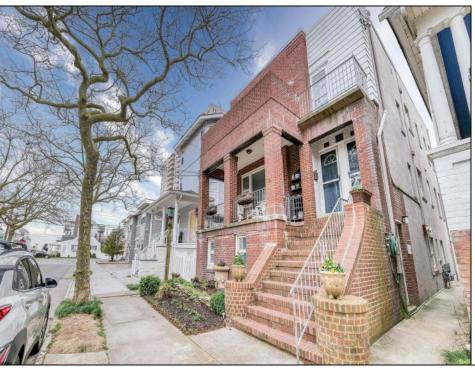

## **COMMENTS**

Own a Piece of History - Formerly Owned by Nucky Johnson! Step into the intriguing realm of the legendary Nucky Johnson with this rare South Side street-to-street true triplex in the heart of Ventnor, just steps from the beach. Once owned by the iconic Atlantic City figure, this wellmaintained property offers a unique blend of historical charm and modern income potential. The building features two spacious 2-bedroom, 2-bathroom units-each with its own en-suite bedroom, front porch, and private back deck with stunning ocean views. The ground-level unit includes 2 bedrooms, 1.5 bathroom, and additional storage space—perfect for guests, extended family, or added rental income. All units share access to a convenient laundry room and a refreshing outdoor shower for those sandy beach days. The property also boasts extensive offstreet parking and a two-car garage. Each unit is separately metered for gas making it ideal for tenants or short-term rental setups. The ground and second floor apartment are under the same electric meter, while the top floor has it\'s own electric meters. Whether you\'re looking to invest, rent, or restore a illustrious property to its full glory, this vacant triplex is ready for you to maximize its incredible income-producing potential. Don't miss this rare opportunity to carry on a piece of Ventnor's colorful history! Property being sold AS-IS