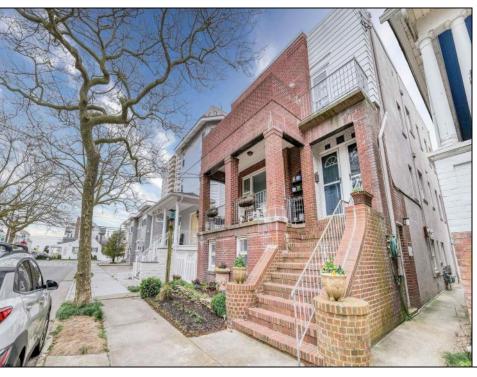

## **COMMENTS**

Own a Piece of History – Formerly Owned by Nucky Johnson! Step into the intriguing realm of the legendary Nucky Johnson with this rare South Side street-to-street true triplex in the heart of Ventnor, just steps from the beach. Once owned by the iconic Atlantic City figure, this well-maintained property offers a unique blend of historical charm and modern income potential. The building features two spacious 2-bedroom, 2-bathroom units—each with its own en-suite bedroom, front porch, and private back deck with stunning ocean views. The ground-level unit includes 2 bedrooms, 1.5 bathroom, and additional storage space—perfect for guests, extended family, or added rental income. All units share access to a convenient laundry room and a refreshing outdoor shower for those sandy beach days. The property also boasts extensive off-street parking and a two-car garage. Each unit is separately metered for gas making it ideal for tenants or short-term rental setups. The ground and second floor apartment are under the same electric meter, while the top floor has it\s own electric meters. Whether you\re looking to invest, rent, or restore a illustrious property to its full glory, this vacant triplex is ready for you to maximize its incredible income-producing potential. Don't miss this rare opportunity to carry on a piece of Ventnor's colorful history! Property being sold AS-IS