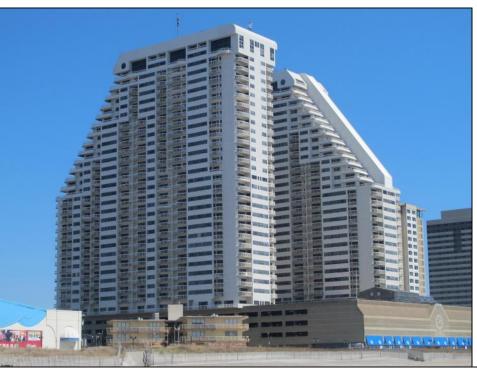

## **COMMENTS**

This 16th fl. 1 Br. 1.5 bathroom Reno model at the Ocean Club is perfect for YOU! It is immaculate and is in move in condition. It is being sold furnished including 2 Tv\'s. It has a tile foyer but the rest of the condo is carpeted. It has a newer updated kitchen with newer appliances and a wood type of flooring. The powder room has been updated. The washer and dryer also are newer as well as the HVAC unit. The master bath has a walk-in shower floor to ceiling and it also has been updated. To own this condo at this price is a treasure. Ocean Club Condos is situate ON the OCEAN in a grand building with tons of lifestyle options. There is 24 hr. Front desk service plus 7 days a week concierge service. Ocean Club is walking distance to casinos, restaurants , and entertainment. Ocean Club is a dog friendly building! The indoor pool and jacuzzi is beautiful right on the ocean. Parking is a one time fee of \$500. There is a monthly assessment currently of \$394 for various projects ongoing at this time.