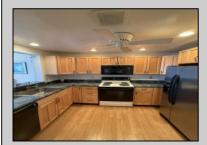

## **COMMENTS**

This 16th fl. 1 Br. 1.5 bathroom Reno model at the Ocean Club is perfect for YOU! It is immaculate and is in move in condition. It is being sold furnished including 2 Tv\'s. It has a tile foyer but the rest of the condo is carpeted. It has a newer updated kitchen with newer appliances and a wood type of flooring. The powder room has been updated. The washer and dryer also are newer as well as the HVAC unit. The master bath has a walk-in shower floor to ceiling and it also has been updated. To own this condo at this price is a treasure. Ocean Club Condos is situate ON the OCEAN in a grand building with tons of lifestyle options. There is 24 hr. Front desk service plus 7 days a week concierge service. Ocean Club is walking distance to casinos, restaurants , and entertainment. Ocean Club is a dog friendly building! The indoor pool and jacuzzi is beautiful right on the ocean. Parking is a one time fee of \$500. There is a monthly assessment currently of \$394 for various projects ongoing at this time.