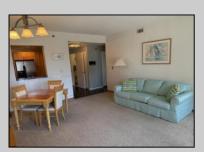

## **COMMENTS**

This 16th fl. 1 Br. 1.5 bathroom Reno model at the Ocean Club is perfect for YOU! It is immaculate and is in move in condition. It is being sold furnished including 2 Tv\'s. It has a tile foyer but the rest of the condo is carpeted. It has a newer updated kitchen with newer appliances and a wood type of flooring. The powder room has been updated. The washer and dryer also are newer as well as the HVAC unit. The master bath has a walk-in shower floor to ceiling and it also has been updated. To own this condo at this price is a treasure. Ocean Club Condos is situate ON the OCEAN in a grand building with tons of lifestyle options. There is 24 hr. Front desk service plus 7 days a week concierge service. Ocean Club is walking distance to casinos, restaurants , and entertainment. Ocean Club is a dog friendly building! The indoor pool and jacuzzi is beautiful right on the ocean. Parking is a one time fee of \$500. There is a monthly assessment currently of \$394 for various projects ongoing at this time.