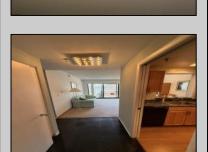

## **COMMENTS**

This 16th fl. 1 Br. 1.5 bathroom Reno model at the Ocean Club is perfect for YOU! It is immaculate and is in move in condition. It is being sold furnished including 2 Tv\'s. It has a tile foyer but the rest of the condo is carpeted. It has a newer updated kitchen with newer appliances and a wood type of flooring. The powder room has been updated. The washer and dryer also are newer as well as the HVAC unit. The master bath has a walk-in shower floor to ceiling and it also has been updated. To own this condo at this price is a treasure. Ocean Club Condos is situate ON the OCEAN in a grand building with tons of lifestyle options. There is 24 hr. Front desk service plus 7 days a week concierge service. Ocean Club is walking distance to casinos, restaurants , and entertainment. Ocean Club is a dog friendly building! The indoor pool and jacuzzi is beautiful right on the ocean. Parking is a one time fee of \$500. There is a monthly assessment currently of \$394 for various projects ongoing at this time.